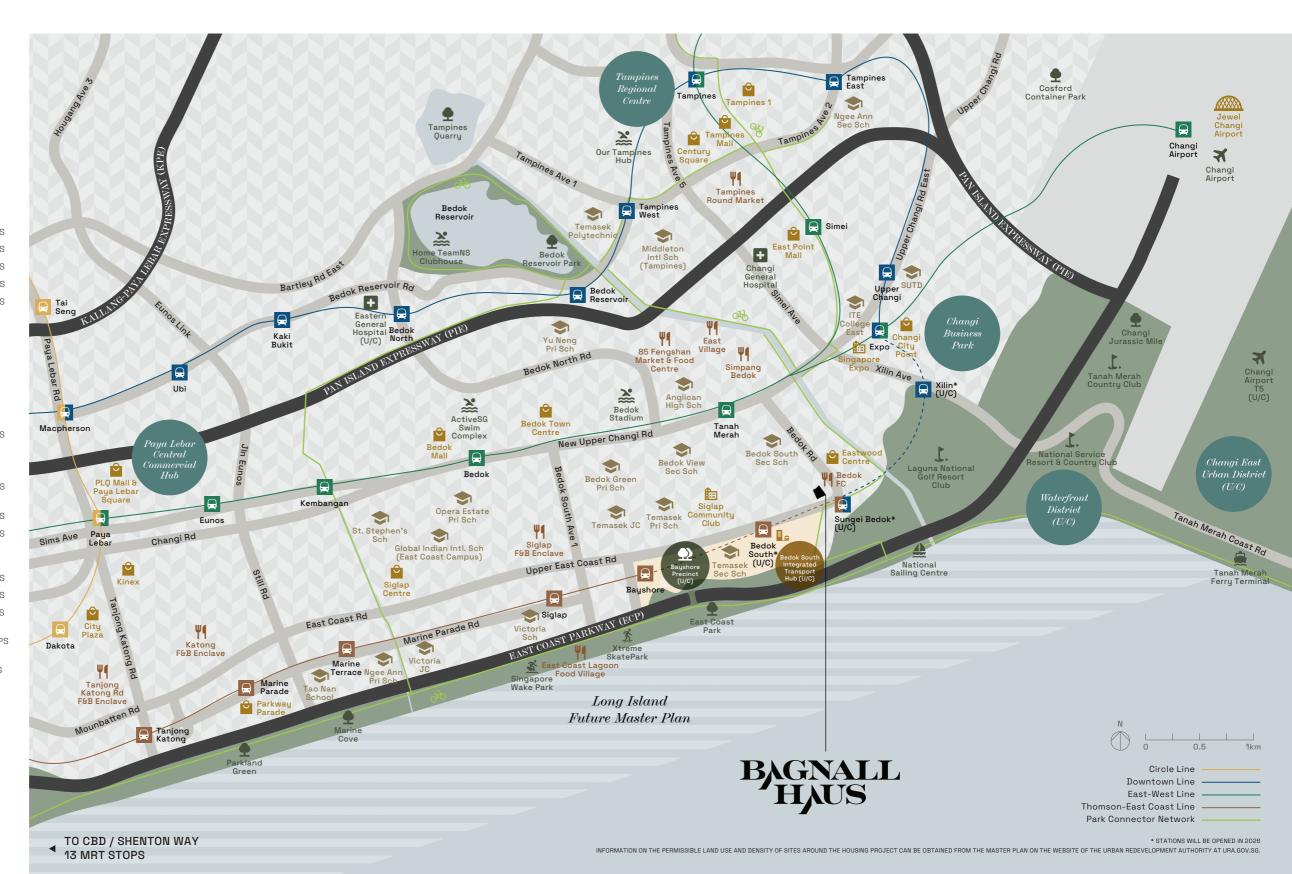

# SEAMLESSLY CONNECTED TO COMFORTS AND NECESSITIES

Your coastal residence sits on the bend of Upper East Coast Road, an arterial road offering smooth access to the city centre via the East Coast Parkway expressway. If public transportation is your mode of travel, find the upcoming Sungei Bedok MRT at your doorstep.

## Connectivity

SUNGEI BEDOK MRT INTERCHANGE

† 1 MIN
(DTL/TEL)(U/C)

UPPER EAST COAST BUS TERMINAL

† 5 MINS

BEDOK SOUTH INTEGRATED

TRANSPORT HUB (U/C) 

1 STOP

TRANSPORT HUB (U/C)
PAN ISLAND EXPRESSWAY (PIE)

PAN ISLAND EXPRESSWAY (PIE) 

⇔ 8 MINS

EAST COAST PARKWAY (ECP) 

⇔ 9 MINS

### Shopping and Dining

BEDOK FOOD CENTRE 🏂 1 MIN EASTWOOD CENTRE / COLD STORAGE ★ 3 MINS CHANGI CITY POINT ⊋ 2 STOPS SIGLAP F&B ENCLAVE → 3 STOPS JEWEL CHANGI AIRPORT BEDOK MALL PARKWAY PARADE SIMPANG BEDOK / EAST VILLAGE → 5 MINS

#### Education

TEMASEK PRI SCHOOL WITHIN 1 KM → 7 MINS BEDOK GREEN PRI SCHOOL WITHIN 1-2 KM → 6 MINS TEMASEK SECONDARY SCHOOL → 1STOP VICTORIA SCHOOL ₩ 5 MINS ANGLICAN HIGH SCHOOL → 8 MINS TEMASEK JUNIOR COLLEGE VICTORIA JUNIOR COLLEGE → 4 STOPS SINGAPORE UNIVERSITY OF TECHNOLOGY & DESIGN (SUTD) ITE COLLEGE EAST ⊋ 2 STOPS

#### Business Hubs

CHANGI BUSINESS PARK

TAMPINES REGIONAL CENTRE

PAYA LEBAR CENTRAL
COMMERCIAL HUB

CENTRAL BUSINESS DISTRICT
(SHENTON WAY)

CHANGI EAST URBAN DISTRICT

2 STOPS

7 STOPS

4 13 STOPS

AND CHANGI AIRPORT TERMINAL 5 (U/C)

#### Recreation

BAYSHORE PRECINCT (U/C)

EASTERN COASTAL LOOP
PARK CONNECTOR

EAST COAST PARK

SIGLAP COMMUNITY CLUB

AMDITIONAL GOLF RESORT CLUB

TANAH MERAH COUNTRY CLUB

AMDITIONAL GOLF RESORT CLUB

All travelling time is approximate only and is taken from Bagnall Haus to respective destination. For additional information, please visit onemap.gov.sg and google.com/maps.