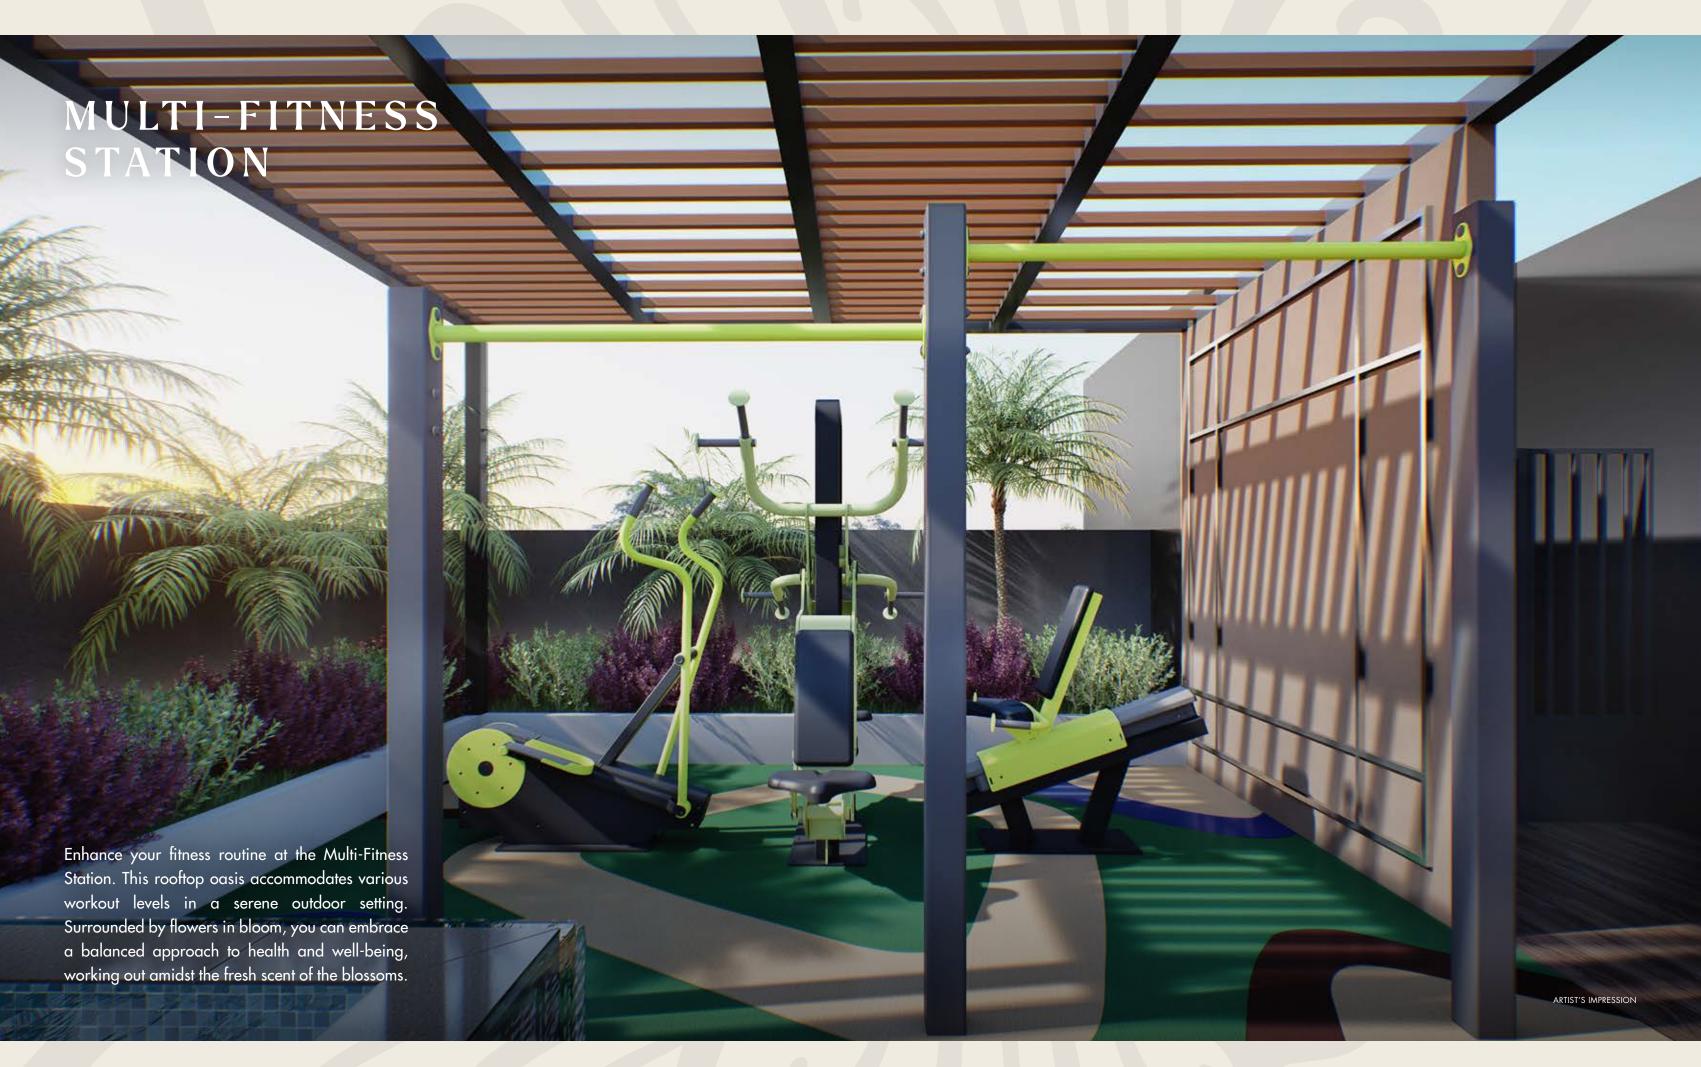

## ROOF TERRACE

- 7 SWIMMING POOL
- 8 SUN DECK
- 9 GRILL AND DINE PAVILION
- MULTI-FITNESS STATION
  - A RAIN SHOWER
  - B ACCESSIBLE TOILET