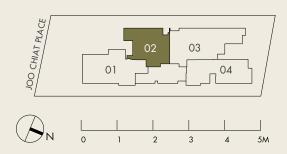

## SITE PLAN

## UNIT DISTRIBUTION

| ROOF<br>TERRACE | COMMUNAL FACILITIES / SWIMMING POOL |                                    |                                    |                                    |
|-----------------|-------------------------------------|------------------------------------|------------------------------------|------------------------------------|
| 5TH<br>STOREY   | TYPE B<br>#05-01<br>114 SQM         | <b>TYPE AS</b><br>#05-02<br>92 SQM | TYPE C<br>#05-03<br>135 SQM        | <b>TYPE AG</b><br>#05-04<br>97 SQM |
| 4TH<br>STOREY   | <b>TYPE B</b><br>#04-01<br>114 SQM  | <b>TYPE AS</b><br>#04-02<br>92 SQM | <b>TYPE C</b><br>#04-03<br>135 SQM | <b>TYPE AG</b><br>#04-04<br>97 SQM |
| 3RD<br>STOREY   | <b>TYPE B</b><br>#03-01<br>114 SQM  | <b>TYPE AS</b><br>#03-02<br>92 SQM | <b>TYPE C</b><br>#03-03<br>135 SQM | <b>TYPE AG</b><br>#03-04<br>97 SQM |
| 2ND<br>STOREY   | <b>TYPE B</b><br>#02-01<br>114 SQM  | <b>TYPE AS</b><br>#02-02<br>92 SQM | <b>TYPE C</b><br>#02-03<br>135 SQM | <b>TYPE AG</b><br>#02-04<br>97 SQM |
| 1ST<br>STOREY   | СО                                  | MMUNAL FACII                       | LITIES / CAR PAI                   | RK                                 |