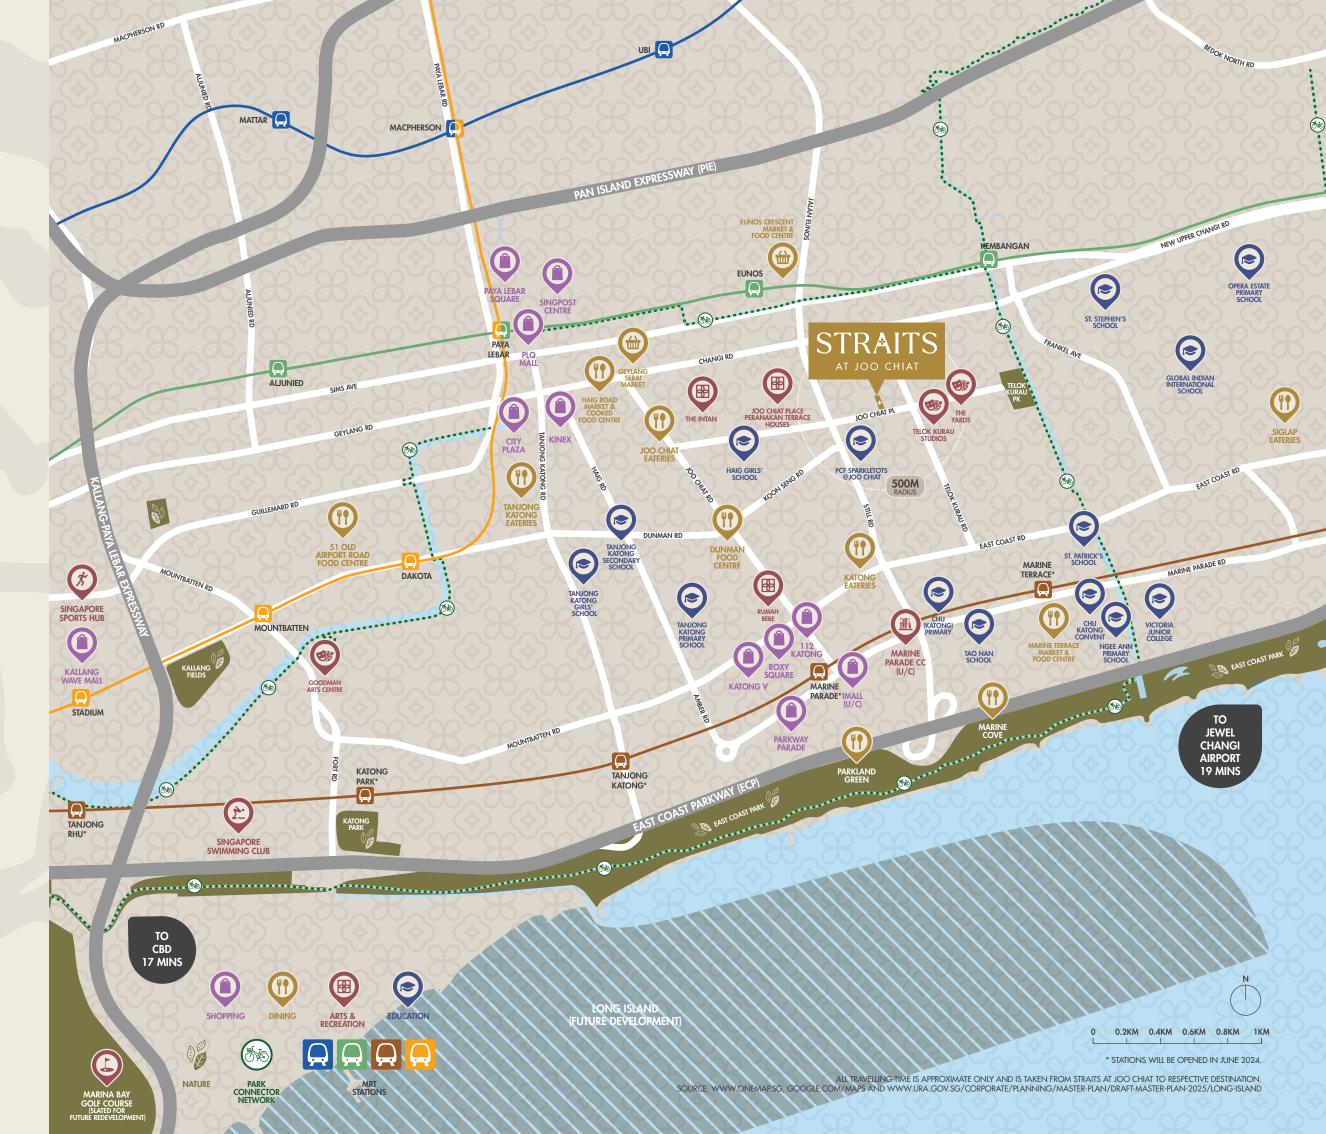

## LOCALITY MAP

#### CONNECTIVITY

**EUNOS MRT STATION (EW7)** ★ 12min • within 1km KEMBANGAN MRT STATION (EW6) \$ 15min PAN ISLAND EXPRESSWAY (PIE) € 6min EAST COAST PARKWAY (ECP) € 6min KALLANG-PAYA LEBAR ₩ 9min EXPRESSWAY (KPE)

#### **SHOPPING & DINING**

JOO CHIAT EATERIES ∱ 12min 才 13min DUNMAN FOOD CENTRE KATONG EATERIES ⅓ 14min HAIG ROAD MARKET ₩ 4min AND COOKED FOOD CENTRE SIGLAP EATERIES ₩ 5min TANJONG KATONG EATERIES ₩ 8min ₩ 4min KINEX 112 KATONG ₩ 4min IMALL (U/C) ₩ 4min KATONG V ₩ 5min ₩ 5min PARKWAY PARADE PLQ MALL ₩ 5min PAYA LEBAR SQUARE **፷** 5min SINGPOST CENTRE ₹ 7min

#### **EDUCATION**

PCF SPARKLETOTS @ JOO CHIAT ⅓ 5min • within 1km ⅓ 11min • within 1km HAIG GIRLS' SCHOOL CHIJ (KATONG) PRIMARY ₹ 3min • within 1km 4min • within 2km TAO NAN SCHOOL ST. STEPHEN'S SCHOOL 4min • within 2km ST. PATRICK'S SCHOOL 4min • within 2km NGEE ANN PRIMARY SCHOOL ₩ 5min • within 2km TANJONG KATONG ≤ 5min • within 2km SECONDARY SCHOOL VICTORIA JUNIOR COLLEGE € 6min

#### WORK

PAYA LEBAR QUARTER ≨ 5min **₽** 17min CENTRAL BUSINESS DISTRICT MARINA BAY FINANCIAL CENTRE 🖨 17min

#### **SPORTS & NATURE**

EAST COAST PARK **፷** 5min SINGAPORE SPORTS HUB 📾 11min (NATIONAL STADIUM, OCBC AQUATIC CENTRE, SINGAPORE INDOOR STADIUM) GARDENS BY THE BAY **≈** 17min

#### HERITAGE, ARTS & CULTURE

THE YARDS ⅓ 3min • within 1km TELOK KURAU STUDIOS ⅓ 3min • within 1km JOO CHIAT PLACE PERANAKAN TERRACE HOUSES ⅓ 8min • within 1km **∱** 11min THE INTAN **RUMAH BEBE** 

**≡** 3min