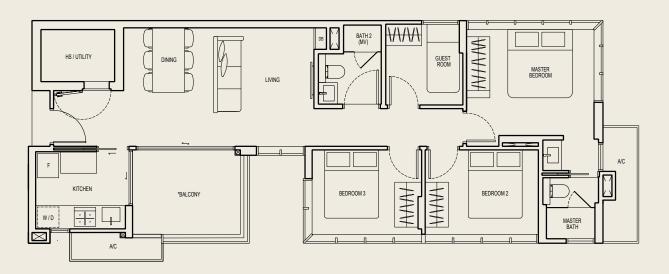

## 3 BEDROOM + STUDY

TYPE AS \* 92 SQM #02-02 TO #05-02

All floor areas indicated are inclusive of AC Ledge and Balcony. All floor areas are estimate only and subject to final survey. All floor plans are subject to changes as may be required or approved by the relevant authorities.

\* The Balcony shall not be enclosed. Only approved balcony screens are to be used. For an illustration of the approved balcony screen, please refer to page 57 of this Brochure.