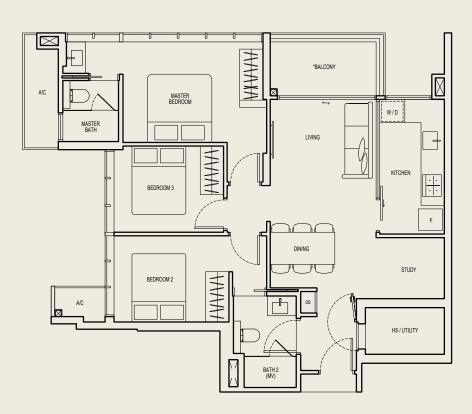

## 3 BEDROOM + STUDY

TYPE AS \* 92 SQM #02-02 TO #05-02

All floor areas indicated are inclusive of AC Ledge and Balcony. All floor areas are estimate only and subject to final survey. All floor plans are subject to changes as may be required or approved by the relevant authorities.

\* The Balcony shall not be enclosed. Only approved balcony screens are to be used. For an illustration of the approved balcony screen, please refer to page 57 of this Brochure.