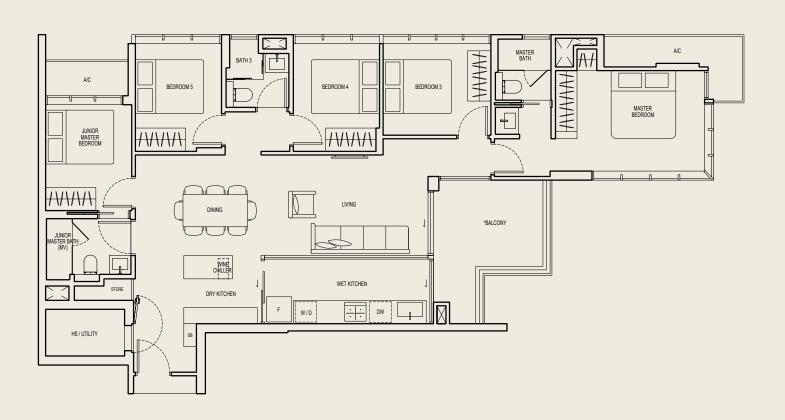

## 3 BEDROOM + STUDY

TYPE AS \* 92 SQM #02-02 TO #05-02

All floor areas indicated are inclusive of AC Ledge and Balcony. All floor areas are estimate only and subject to final survey. All floor plans are subject to changes as may be required or approved by the relevant authorities.

\* The Balcony shall not be enclosed. Only approved balcony screens are to be used. For an illustration of the approved balcony screen, please refer to page 57 of this Brochure.