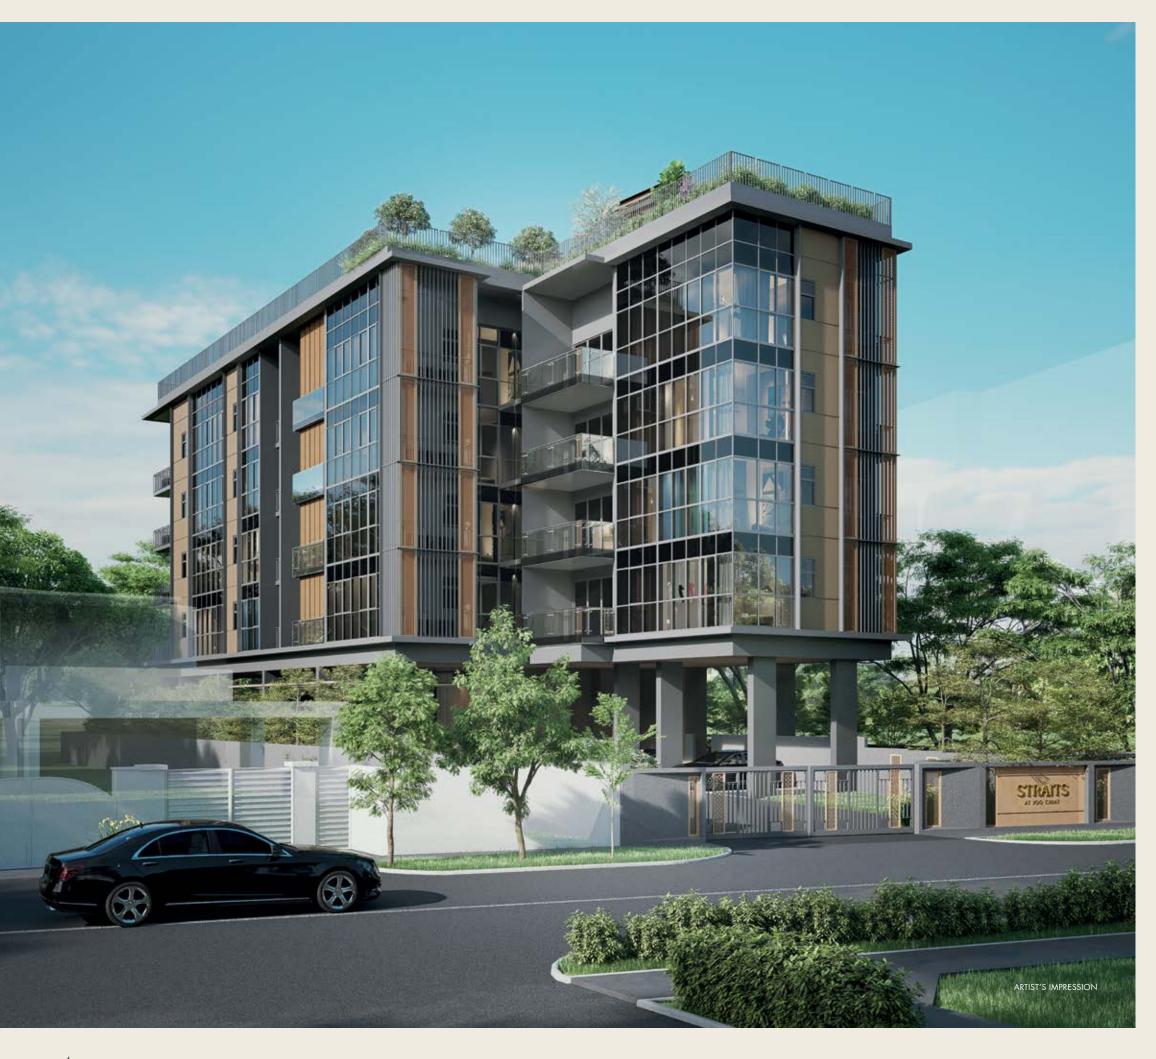

## ANOTHER FREEHOLD HERITAGE DEVELOPMENT

BY ROXY-PACIFIC HOLDINGS PTE LTD

Straits at Joo Chiat is a rare collection of 16 freehold residences located in the vibrant heart of District 15. Perfectly designed to embody the best of east-side living, the distinctive development stands out for its modern expression of Joo Chiat's rich Peranakan culture. Every detail is artfully imbued with elegant touches of contemporary Peranakan style, creating a harmonious blend of refinement and heritage that transforms each 3 to 5 bedroom residence into a stylish and tranquil oasis, perfectly suited for the discerning tastes of today's savvy homeowners. A curated selection of facilities can also be found across the development, offering residents an idyllic lifestyle. Straits at Joo Chiat — the address to experience the best side of east-side living.

# EXCLUSIVE 16 FREEHOLD RESIDENCES IN DISTRICT 15

- Freehold District 15
- Distinctive architecture inspired by contemporary Peranakan design
- % 16 exclusive and spacious 3-5 bedroom units
- Low-rise, low-density east-side living in a private landed district
- Charming and multicultural neighbourhood steeped in Peranakan culture and rich architectural heritage
- Highly sought after for its trendy lifestyle and vibrant street life
- Established schools nearby
- Superb connectivity
- Lifestyle shops offering everything from daily necessities to upmarket products
- Cafes, bars and restaurants for weeknight drinks, weekend brunches and everything in between