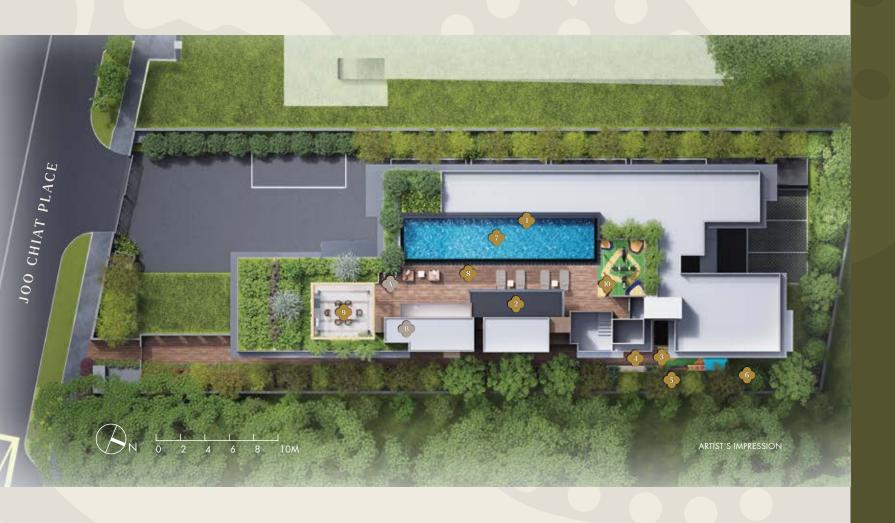

## SITE PLAN

### LEVEL 1

- ARRIVAL POINT
- 2 ARRIVAL LOBBY
- KIDS' CREATIVE PLAY
- GARDEN NOOK
- ORCHID GARDEN
- BUTTERFLY PEA GARDEN

## ROOF TERRACE

- 7 SWIMMING POOL
- 8 SUN DECK
- 9 GRILL AND DINE PAVILION
- MULTI-FITNESS STATION
  - A RAIN SHOWER
  - B ACCESSIBLE TOILET