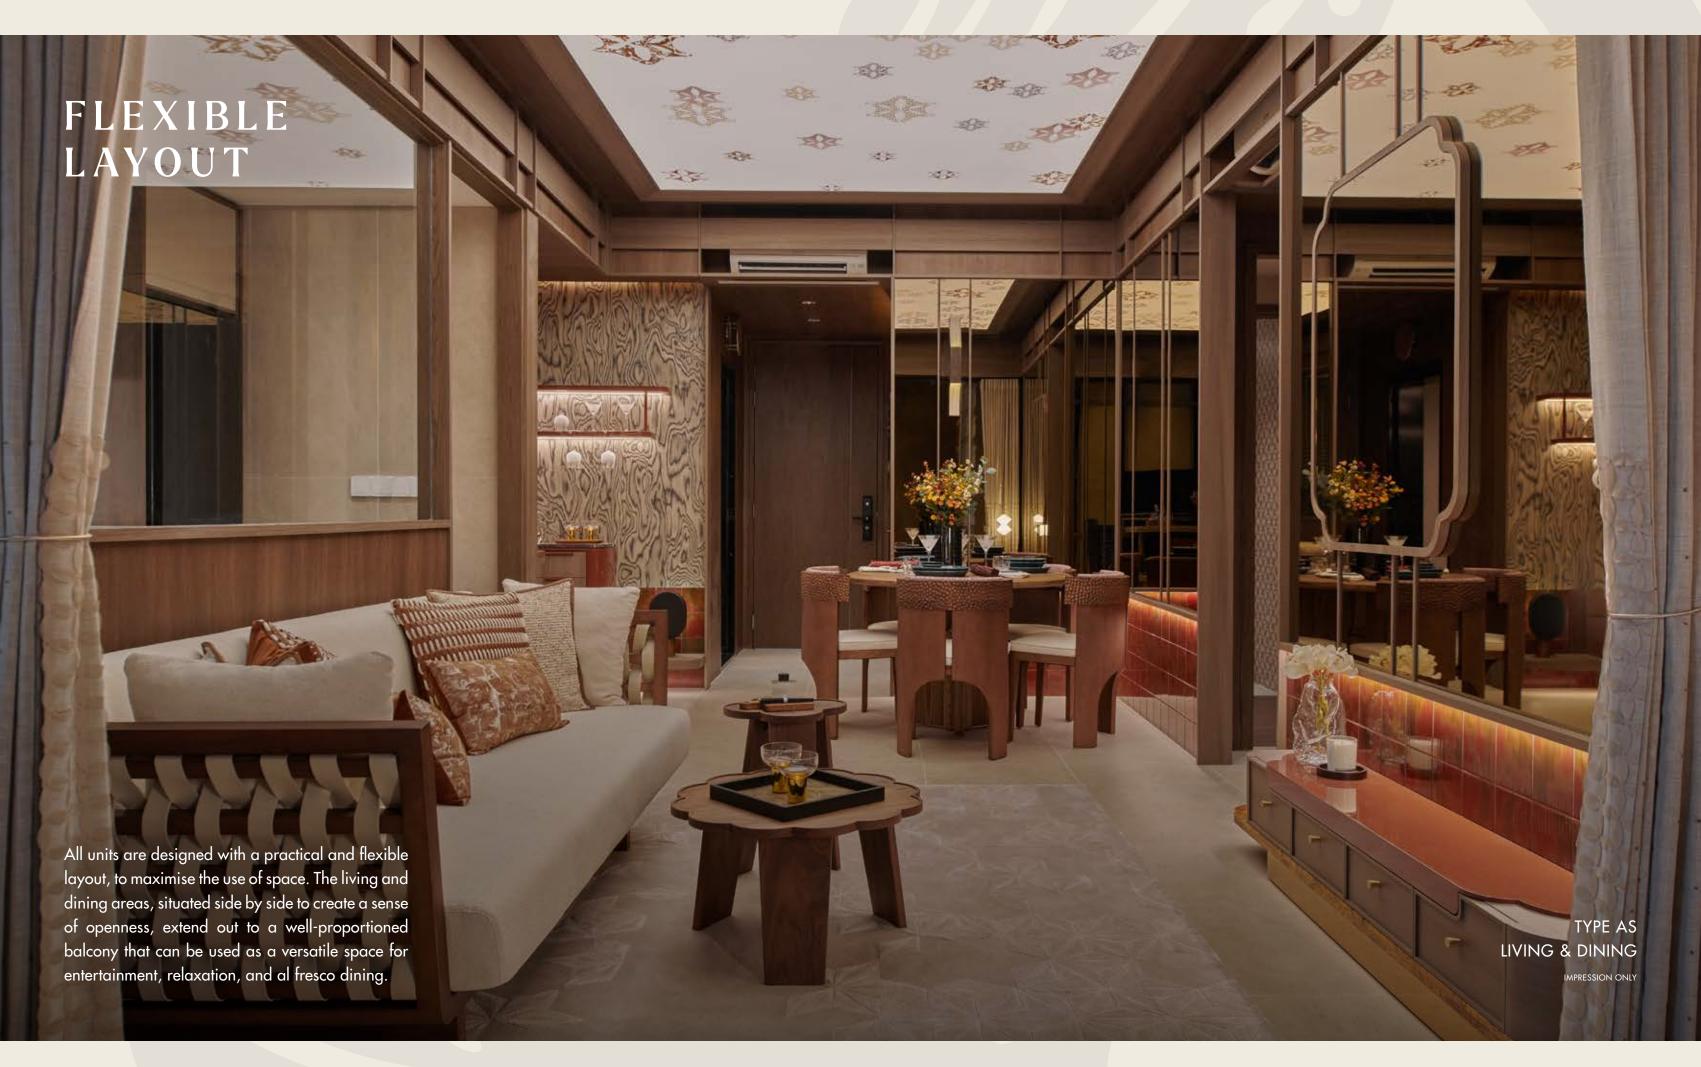

## CONTEMPORARY PERANAKAN

Legacy and Modernity

Nestled within a rich Peranakan enclave, *Straits at Joo Chiat* thoughtfully captures the essence of Peranakan heritage with meticulous attention to detail, bringing to life the area's rich cultural tapestry. From the building facade that blends contemporary textures and patterns inspired by Peranakan motifs, to exquisite features like patterned tiles, screens, and vent block walls, *Straits at Joo Chiat* is a masterful harmony of nostalgia and elegance. Experience modern Peranakan lifestyle at your new home in *Straits at Joo Chiat*.