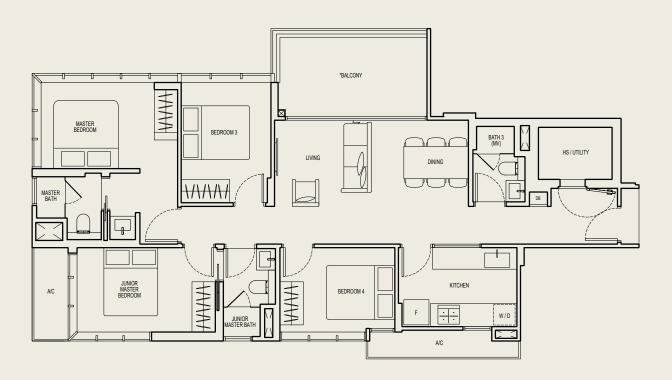

## 3 BEDROOM + STUDY

TYPE AS \* 92 SQM #02-02 TO #05-02

All floor areas indicated are inclusive of AC Ledge and Balcony. All floor areas are estimate only and subject to final survey. All floor plans are subject to changes as may be required or approved by the relevant authorities.

\* The Balcony shall not be enclosed. Only approved balcony screens are to be used. For an illustration of the approved balcony screen, please refer to page 57 of this Brochure.