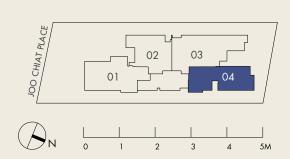

## UNIT DISTRIBUTION

| ROOF<br>TERRACE | COMMUNAL FACILITIES / SWIMMING POOL |                                    |                                    |                                    |
|-----------------|-------------------------------------|------------------------------------|------------------------------------|------------------------------------|
| 5TH<br>STOREY   | TYPE B<br>#05-01<br>114 SQM         | <b>TYPE AS</b><br>#05-02<br>92 SQM | TYPE C<br>#05-03<br>135 SQM        | <b>TYPE AG</b><br>#05-04<br>97 SQM |
| 4TH<br>STOREY   | <b>TYPE B</b><br>#04-01<br>114 SQM  | <b>TYPE AS</b><br>#04-02<br>92 SQM | <b>TYPE C</b><br>#04-03<br>135 SQM | <b>TYPE AG</b><br>#04-04<br>97 SQM |
| 3RD<br>STOREY   | <b>TYPE B</b><br>#03-01<br>114 SQM  | <b>TYPE AS</b><br>#03-02<br>92 SQM | <b>TYPE C</b><br>#03-03<br>135 SQM | <b>TYPE AG</b><br>#03-04<br>97 SQM |
| 2ND<br>STOREY   | <b>TYPE B</b><br>#02-01<br>114 SQM  | <b>TYPE AS</b><br>#02-02<br>92 SQM | <b>TYPE C</b><br>#02-03<br>135 SQM | <b>TYPE AG</b><br>#02-04<br>97 SQM |
| 1ST<br>STOREY   | СО                                  | MMUNAL FACII                       | LITIES / CAR PAI                   | RK                                 |