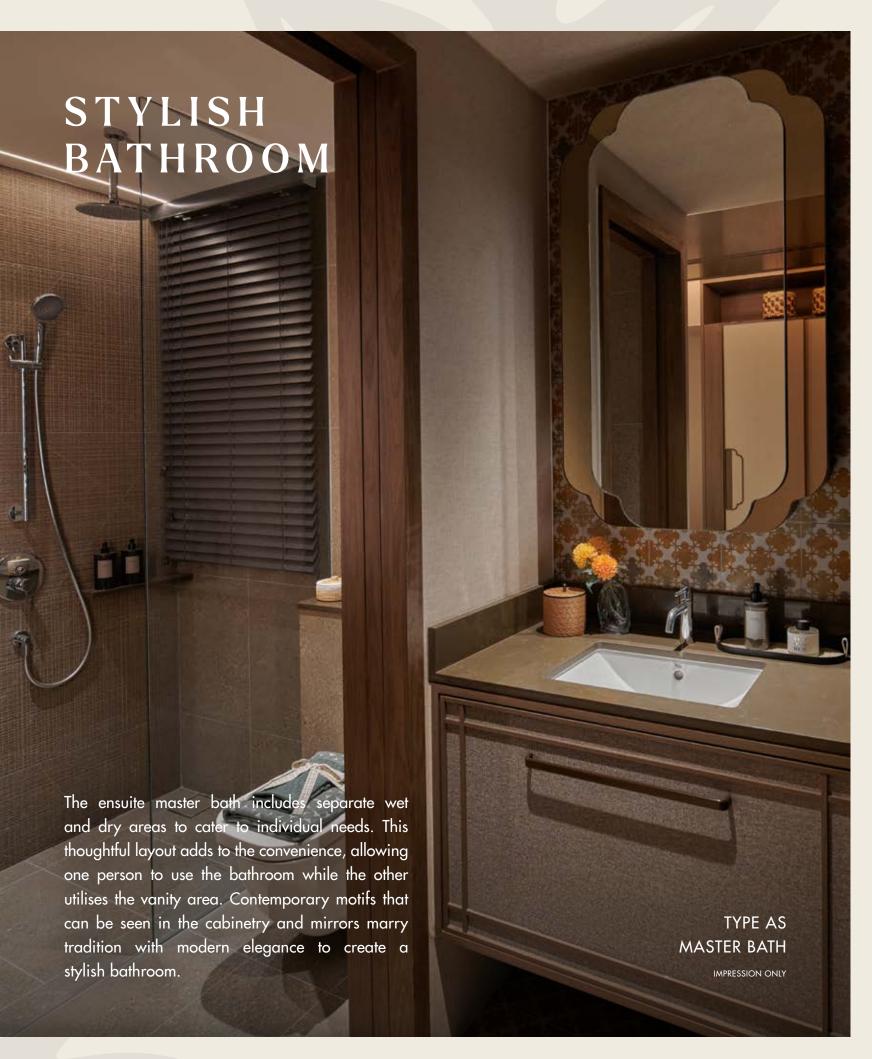

The material palette is especially chosen to reflect the rich heritage of the Peranakan tradition. The focal points include the kitchen flooring and accent feature walls in the bathroom, each infused with elegant details.