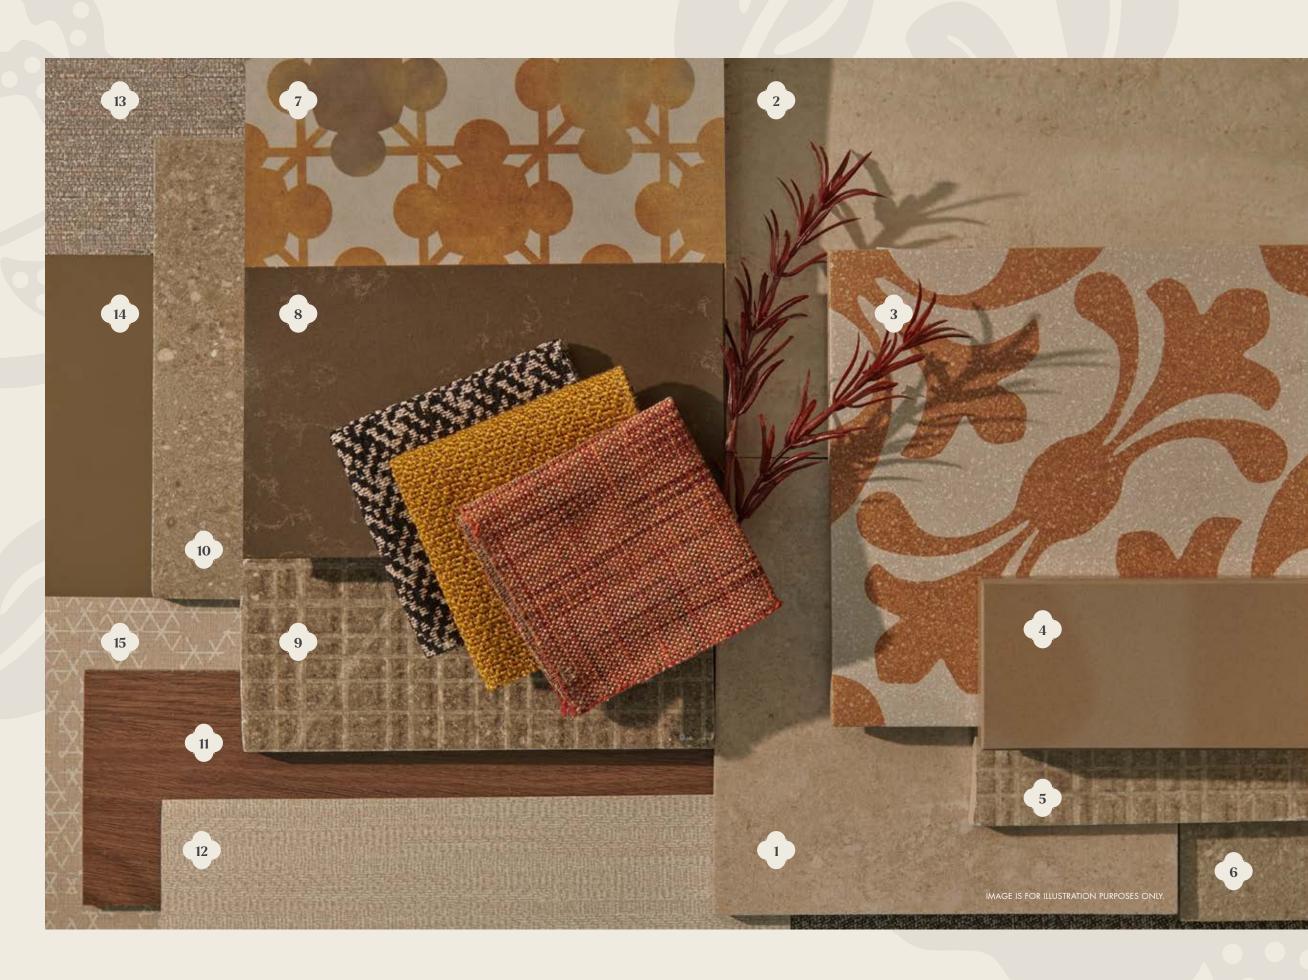

## MATERIAL & FINISHES

- LIVING / DINING / KITCHEN / BALCONY FLOOR TILES
- 2 KITCHEN
  COUNTERTOP / BACKSPLASH
- COMMON BATH / KITCHEN ACCENT TILES
- 4 COMMON BATH VANITY TOP
- 5 COMMON BATH
  SHOWER AREA FEATURE WALL TILES
- 6 COMMON BATH FLOOR TILES / WALL TILES
- 7 MASTER BATH VANITY AREA ACCENT TILES
- 8 MASTER BATH VANITY TOP
- 9 MASTER BATH
  SHOWER AREA FEATURE WALL TILES
- 10 MASTER BATH FLOOR TILES / WALL TILES
- 11 BEDROOM VINYL FLOORING
- WARDROBE / DB / KITCHEN TOP HUNG CABINET LAMINATE
- MASTER BATH VANITY CABINET LAMINATE
- KITCHEN BOTTOM CABINET LAMINATE
- COMMON BATH VANITY CABINET LAMINATE

The material palette is especially chosen to reflect the rich heritage of the Peranakan tradition. The focal points include the kitchen flooring and accent feature walls in the bathroom, each infused with elegant details.