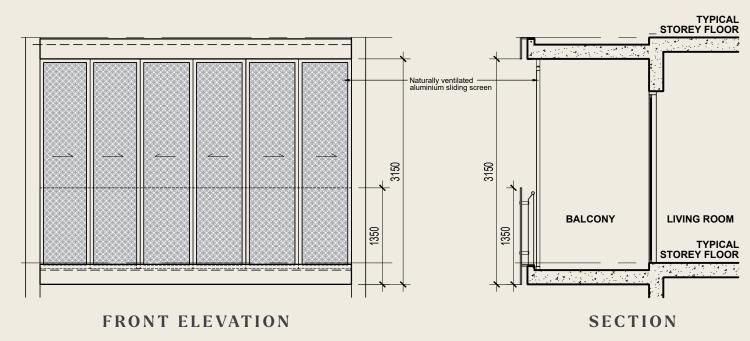

## APPROVED BALCONY SCREEN DESIGN

- 1. This drawing is for reference only. Drawings are not to scale.
- 2. The screen design is provided for aesthetic uniformity of the development.
- 3. Materials to be aluminium with powder coated finish.
- 4. Fixing details are by contractor and fixing shall not damage the existing waterproofing and structure.
- 5. Owner shall verify all dimensions prior to fabrication and commencement of work.
- 6. The balcony shall not be enclosed unless with the pre-approved balcony screen.
- 7. Purchaser may opt to have approved balcony screen installed at the balcony at the Purchaser's own cost.
- 8. Balcony screen will be provided and installed by the vendor for the unit types AS and AG only.

\* The Balcony shall not be enclosed. Only approved balcony screens are to be used. For an illustration of the approved balcony screen, please refer to page 57 of this Brochure.