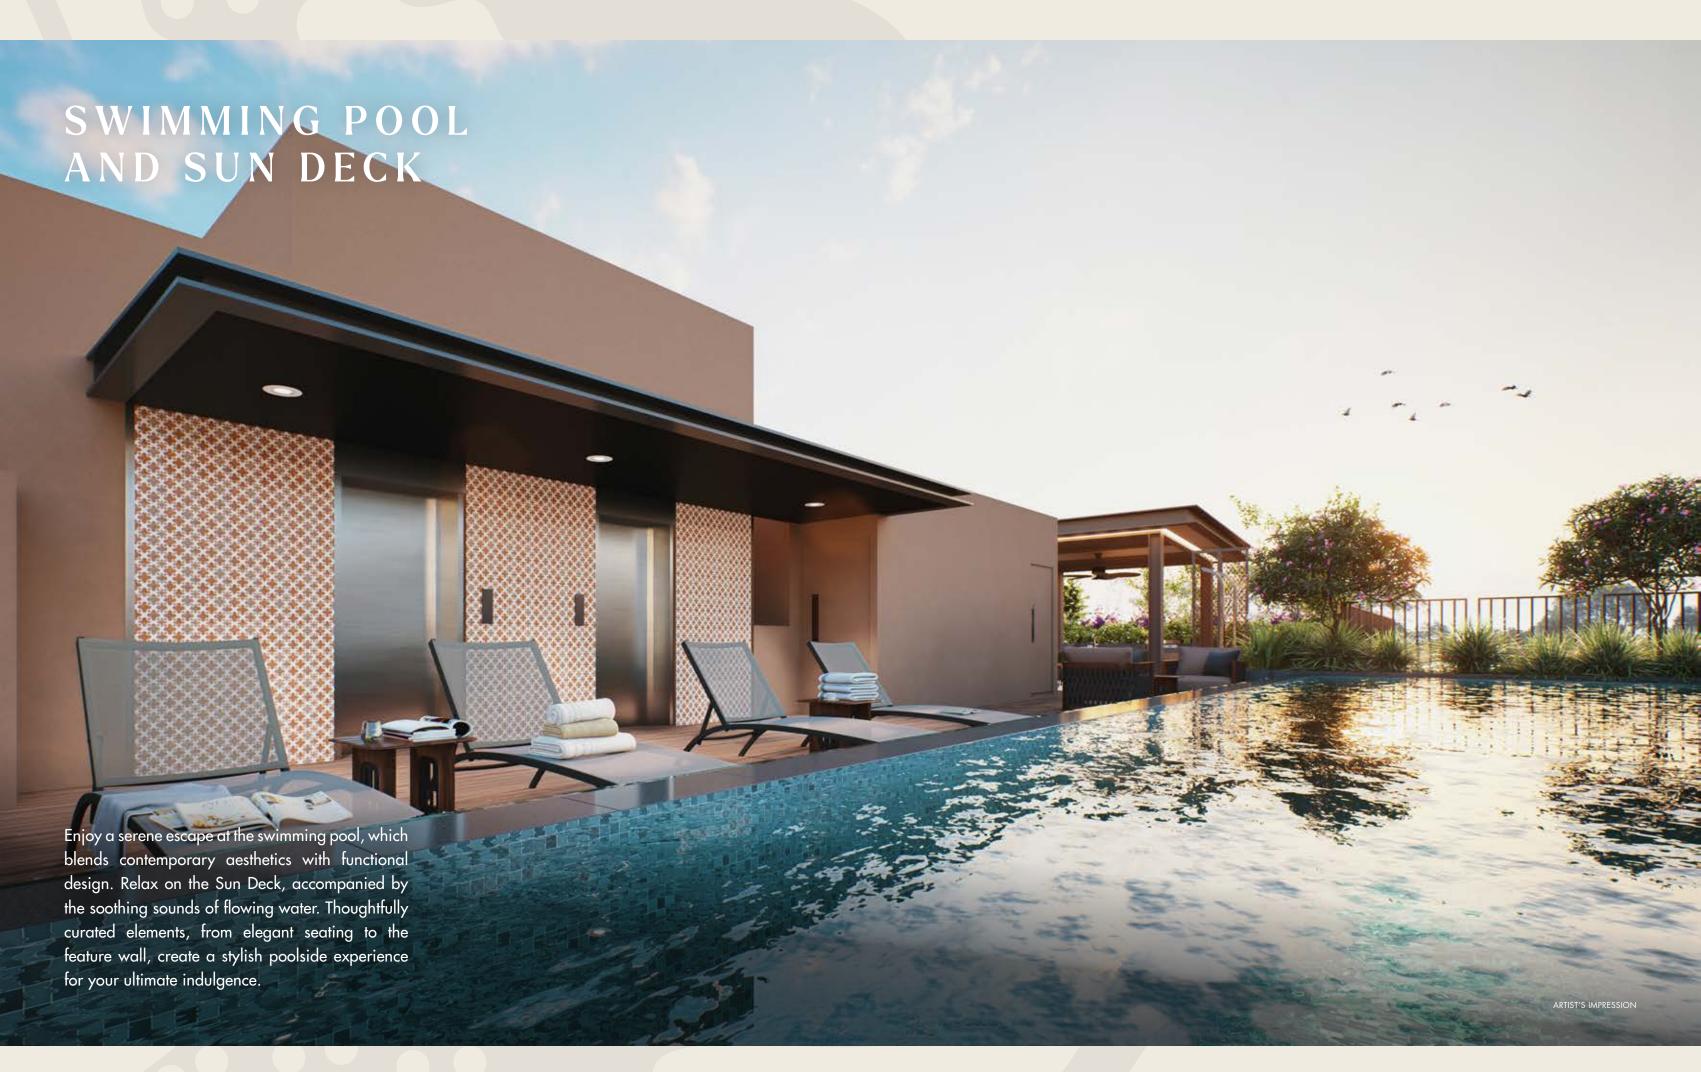

## ROOF TERRACE

- 7 SWIMMING POOL
- 8 SUN DECK
- 9 GRILL AND DINE PAVILION
- MULTI-FITNESS STATION
  - A RAIN SHOWER
  - B ACCESSIBLE TOILET