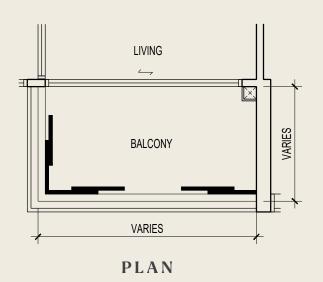

## APPROVED BALCONY SCREEN DESIGN

- 1. This drawing is for reference only. Drawings are not to scale.
- 2. The screen design is provided for aesthetic uniformity of the development.
- 3. Materials to be aluminium with powder coated finish.
- 4. Fixing details are by contractor and fixing shall not damage the existing waterproofing and structure.
- 5. Owner shall verify all dimensions prior to fabrication and commencement of work.
- 6. The balcony shall not be enclosed unless with the pre-approved balcony screen.
- 7. Purchaser may opt to have approved balcony screen installed at the balcony at the Purchaser's own cost.
- 8. Balcony screen will be provided and installed by the vendor for the unit types AS and AG only.