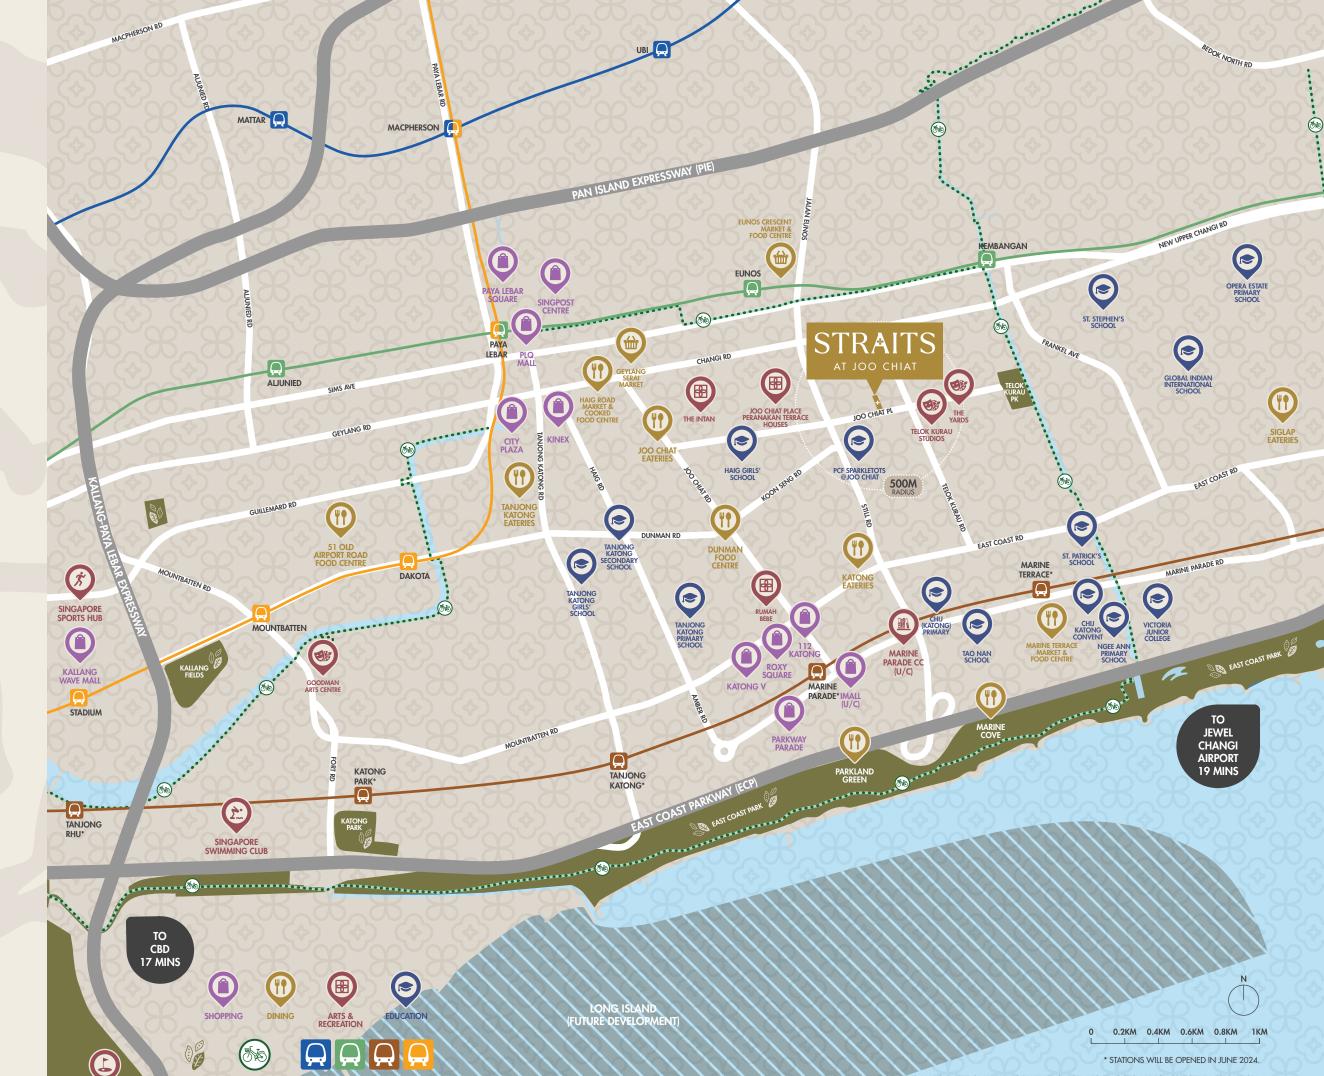

# LOCALITY MAP

# CONNECTIVITY

| EUNOS MRT STATION (EW7)     |
|-----------------------------|
| KEMBANGAN MRT STATION (EW6  |
| PAN ISLAND EXPRESSWAY (PIE) |
| EAST COAST PARKWAY (ECP)    |
| KALLANG-PAYA LEBAR          |
| EXPRESSWAY (KPE)            |

### **SHOPPING & DINING**

| JOO CHIAT EATERIES                         | 🖈 12mir |
|--------------------------------------------|---------|
| DUNMAN FOOD CENTRE                         | 术 13mir |
| KATONG EATERIES                            | 术 14mir |
| HAIG ROAD MARKET<br>AND COOKED FOOD CENTRE | 🛱 4min  |
| SIGLAP EATERIES                            | 🚔 5min  |
| TANJONG KATONG EATERIES                    | 🚔 8min  |
| KINEX                                      | 🚔 4min  |
| 112 KATONG                                 | 🚔 4min  |
| IMALL (U/C)                                | 🚔 4min  |
| KATONG V                                   | 🚔 5min  |
| PARKWAY PARADE                             | 🚔 5min  |
| PLQ MALL                                   | 🚔 5min  |
| PAYA LEBAR SQUARE                          | 🚔 5min  |
| SINGPOST CENTRE                            | 🚔 7min  |
|                                            |         |

## EDUCATION

| PCF SPARKLETOTS @ JOO CHIAT        | ☆ 5min • within 1km  |
|------------------------------------|----------------------|
| HAIG GIRLS' SCHOOL                 | ☆ 11min • within 1km |
| CHIJ (KATONG) PRIMARY              | 🚔 3min • within 1km  |
| TAO NAN SCHOOL                     | 🚔 4min • within 2km  |
| ST. STEPHEN'S SCHOOL               | 🚔 4min 🔹 within 2km  |
| ST. PATRICK'S SCHOOL               | 🚔 4min 🖲 within 2km  |
| NGEE ANN PRIMARY SCHOOL            | 🚔 5min • within 2km  |
| TANJONG KATONG<br>SECONDARY SCHOOL | 🛱 5min • within 2km  |
| VICTORIA JUNIOR COLLEGE            | 🛱 6min               |

#### WORK

| PAYA LEBAR QUARTER          | 📾 5min  |
|-----------------------------|---------|
| CENTRAL BUSINESS DISTRICT   | 🚘 17min |
| MARINA BAY FINANCIAL CENTRE | 🚔 17min |

#### **SPORTS & NATURE**

| EAST COAST PARK                                                                |                          | 5min |
|--------------------------------------------------------------------------------|--------------------------|------|
| SINGAPORE SPORTS<br>(NATIONAL STADIUM<br>AQUATIC CENTRE, SI<br>INDOOR STADIUM) | HUB<br>, OCBC<br>NGAPORE | 11mi |
| GARDENS BY THE BAY                                                             | Y                        | 17mi |

## HERITAGE, ARTS & CULTURE

| THE YARDS                                   | Ŕ | 3min • within 1km |
|---------------------------------------------|---|-------------------|
| TELOK KURAU STUDIOS                         | Ŕ | 3min • within 1km |
| Joo chiat place peranakan<br>terrace houses | Ŕ | 8min • within 1km |
| THE INTAN                                   | Ŕ | 11min             |
| RUMAH BEBE                                  |   | 3min              |

| Ŕ | 12min | • | within | 1 |
|---|-------|---|--------|---|
| Ŕ | 15min |   |        |   |
|   | 6min  |   |        |   |
|   | 6min  |   |        |   |
|   | 9min  |   |        |   |

NATURE

PARK CONNECTOR NETWORK

MRT

ALL TRAVELLING TIME IS APPROXIMATE ONLY AND IS TAKEN FROM STRAITS AT JOO CHIAT TO RESPECTIVE DESTINATION. SOURCE: WWW.ONEMAP.SG, GOOGLE.COM/MAPS AND WWW.URA.GOV.SG/CORPORATE/PLANNING/MASTER-PLAN/DRAFT-MASTER-PLAN-2025/LONG-ISLAND